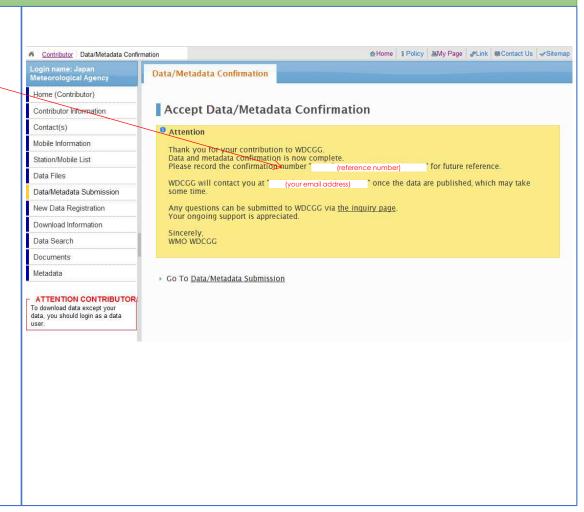

#### Data/Metadata Submission

WDCGG will contact submitters at <u>this email address</u> once the data are published.