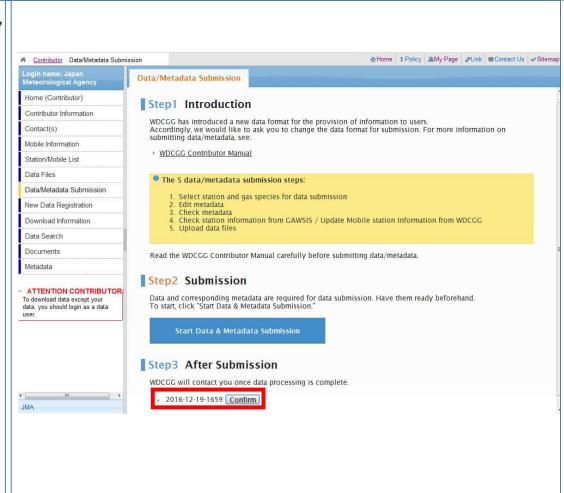

#### Data/Metadata Submission

Once data processing is complete, WDCGG will contact submitters via email and then "Confirm" is displayed at Step3.

To start confirmation, click "Confirm."