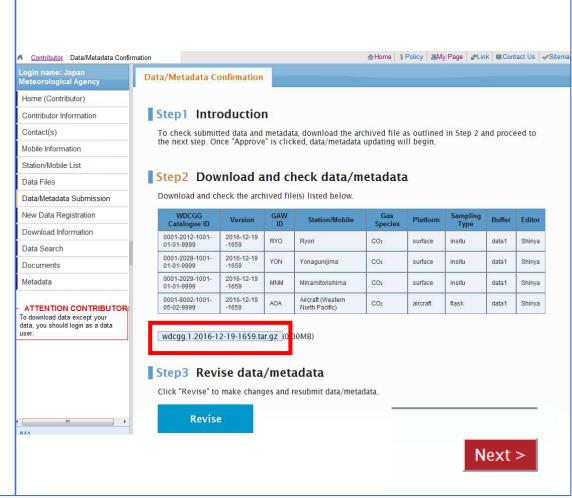

#### Data/Metadata Submission

Click "wdcgg\*\*\*\*\*.tar.gz" at the bottom of Step2 to download confirmation file.

#### Data/Metadata Submission

If you need to change data/metadata, click "Revise" to make changes and resubmit data/metadata.

If the data processing is OK and you approve them, enter your name and email address on the <u>form</u> and click "Approve."