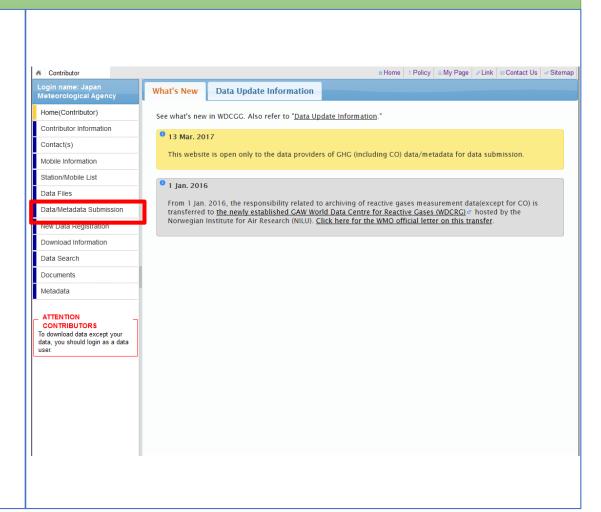

# Contributor Top Page

This is the post-log-in page for contributors.

To confirm data and metadata, click "Data/Metadata Submission" in the menu on the left.