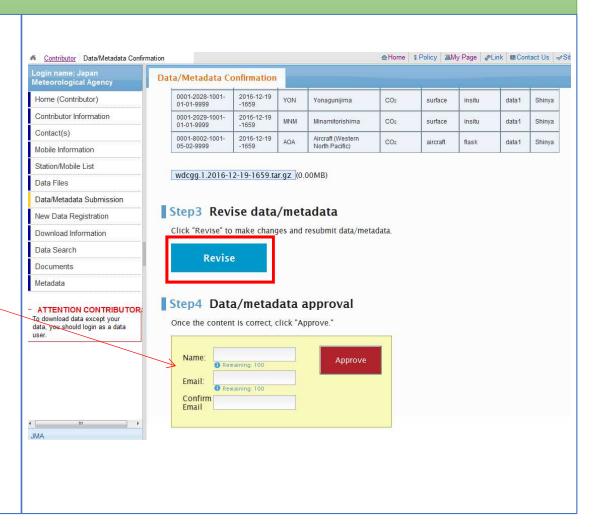

#### Data/Metadata Submission

Click "wdcgg\*\*\*\*\*.tar.gz" at the bottom of Step2 to download confirmation file.

#### Data/Metadata Submission

Please decompress the downloaded file, double-click the "index.html" and make sure the data files have been processed properly.

#### Data/Metadata Submission

If you need to change data/metadata, click "Revise" to make changes and resubmit data/metadata.

If the data processing is OK and you approve them, enter your name and email address on the <u>form</u> and click "Approve."