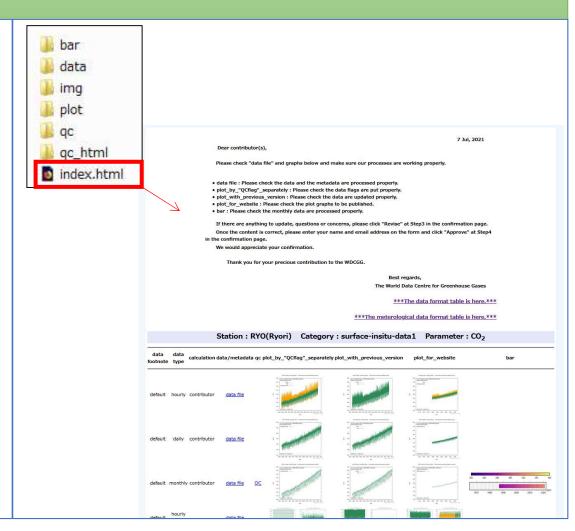

#### Data/Metadata Submission

Please decompress the downloaded file, double-click the "index.html" and make sure the data files have been processed properly.